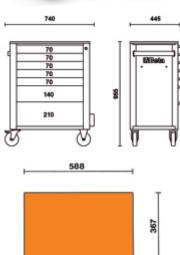

## Main features:

· Seven drawers (588x367 mm) with ball bearing slides:

5 drawers, 70 mm high

- 1 drawer, 140 mm high 1 drawer, 210 mm high
- Drawer bases protected by foamed rubber mats.
- Four castors 125 mm in Ø:
- 2 fixed and 2 steering (one with brake).
- Front centralized safety lock.
- Static load capacity: 800 kg.
- Thermoplastic worktop designed to match tool chests C22S, C23S, C23SC and C23ST
- Integrated side bottle holder.
- Paper roll holder item 2400S-R/PC can also be included.