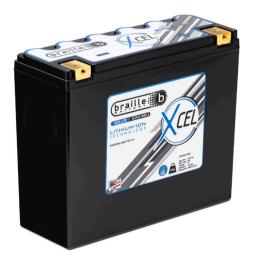

# Braille XC20.0-1000-2 Motorsport Lithium Battery

At only 3.8 KG, the XC20.0-1000-2 Motorsport Lithium Battery is a high-performance upgrade from a traditional lead acid battery. Offering significant weight reduction, more power output and lasting up to 5 times longer than lead acid batteries!

#### Physical Specs

| Battery Chemistry | LFP                                  |
|-------------------|--------------------------------------|
| Length (mm)       | 248                                  |
| Width (mm)        | 96                                   |
| Height (mm)       | 205                                  |
| Weight (kg)       | 3.8                                  |
| Terminal Type     | Brass terminal block<br>with M6 bolt |
| Polarity          | Right +                              |

#### Technical Specs

| 5 Second Pulse Cranking Amps             | 1197    |
|------------------------------------------|---------|
| 10 Second Pulse Discharge<br>Current (A) | 1000    |
| Voltage                                  | 12      |
| Capacity (Ah)                            | 20.0    |
| Capacity (Wh)                            | 256     |
| Continuous Discharge Current (           | (A) 400 |