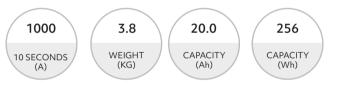

#### Technical Specs

| 5 Second Pulse Cranking Amps             | 1197    |
|------------------------------------------|---------|
| 10 Second Pulse Discharge<br>Current (A) | 1000    |
| Voltage                                  | 12      |
| Capacity (Ah)                            | 20.0    |
| Capacity (Wh)                            | 256     |
| Continuous Discharge Current (           | (A) 400 |